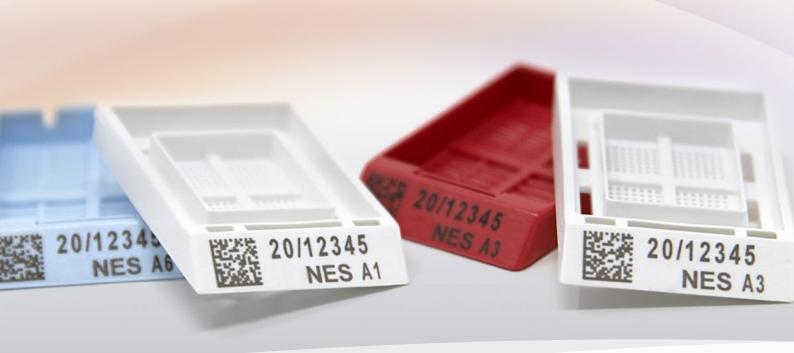

## Enhance traceability

Comprehensive sample identification demands advanced printing capabilities.

## **Epredia**<sup>™</sup> **VEGA laser cassette printers offer:**

- High-resolution, durable printing
- Up to 100-character 2D barcodes
- Fast, six seconds per cassette printing
- Intelligent cassette selection from six-hopper carousel
- Quiet printing, < 65 dB

- High-resolution, 600-dpi barcode to include more information
- High-quality barcode printing may reduce instances of reprints and non-scannable barcodes

- LIS connectivity to streamline workflow
- Easy-to-use connection for smooth installation