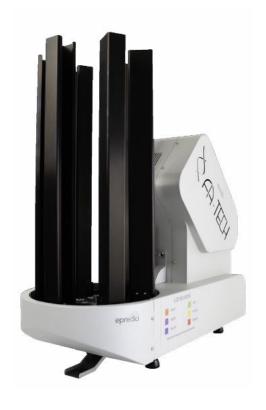

## **Epredia**<sup>™</sup> **VEGA laser cassette printers offer:**

- High-resolution, durable printing
- Up to 100-character 2D barcodes
- Fast, six seconds per cassette printing
- Intelligent cassette selection from six-hopper carousel
- Quiet printing, < 65 dB

## **Ordering Information**

|                                                                | Epredia Ref. |
|----------------------------------------------------------------|--------------|
| Epredia VEGA Laser Cassette Printer                            |              |
| Epredia VEGA laser cassette printer with 6 hoppers             | 8000038      |
| Epredia VEGA laser cassette printer with 6 hoppers with Sorter | 8000040      |
| Epredia VEGA laser cassette printer with 6 hoppers with Duo    | 8000041      |