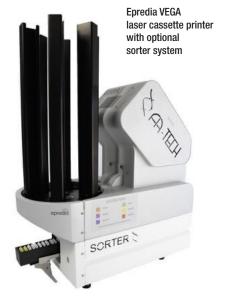

## **Ordering Information**

|                                                                | Epredia Ref. |
|----------------------------------------------------------------|--------------|
| Epredia VEGA Laser Cassette Printer                            |              |
| Epredia VEGA laser cassette printer with 6 hoppers             | 8000038      |
| Epredia VEGA laser cassette printer with 6 hoppers with Sorter | 8000040      |
| Epredia VEGA laser cassette printer with 6 hoppers with Duo    | 8000041      |

| Accessories                                                     |             |
|-----------------------------------------------------------------|-------------|
| Side delivery system for VEGA                                   | 9001140     |
| Cassette sorter V2 for VEGA                                     | 8000042     |
| Cassette collector for VEGA sorter, 4 x 25 cassette capacity    | 9001106     |
| Duo unit V2 for VEGA                                            | 8000043     |
| Trays couple for VEGA Duo, 2 x 10 cassette capacity             | 9001142     |
| Wood trays couple for VEGA Duo sorter, 2 x 10 cassette capacity | 9000704     |
| Hopper carousel with 6 hoppers, 480 cassette capacity           | 9001327     |
| 13.3 in. All-in-one PC                                          | B81310055MD |