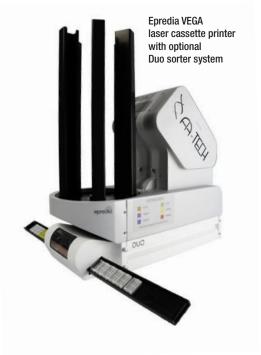

## **Ordering Information**

|                                                                | Epredia Ref. |
|----------------------------------------------------------------|--------------|
| Epredia VEGA Laser Cassette Printer                            |              |
| Epredia VEGA laser cassette printer with 6 hoppers             | 8000038      |
| Epredia VEGA laser cassette printer with 6 hoppers with Sorter | 8000040      |
| Epredia VEGA laser cassette printer with 6 hoppers with Duo    | 8000041      |

| Accessories                                                     |             |
|-----------------------------------------------------------------|-------------|
| Side delivery system for VEGA                                   | 9001140     |
| Cassette sorter V2 for VEGA                                     | 8000042     |
| Cassette collector for VEGA sorter, 4 x 25 cassette capacity    | 9001106     |
| Duo unit V2 for VEGA                                            | 8000043     |
| Trays couple for VEGA Duo, 2 x 10 cassette capacity             | 9001142     |
| Wood trays couple for VEGA Duo sorter, 2 x 10 cassette capacity | 9000704     |
| Hopper carousel with 6 hoppers, 480 cassette capacity           | 9001327     |
| 13.3 in. All-in-one PC                                          | B81310055MD |